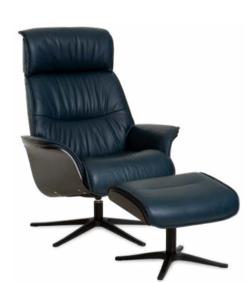

# **SCANDI**

**SPACE POWER 5300** 

Chair
TREND STORM LEATHER/BLACK \$2999

**SPACE POWER 3600** 

Chair
TREND BRICK LEATHER \$2799

Dual motor with battery