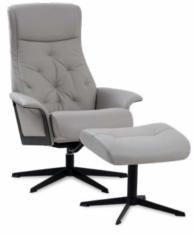

# **SCANDI**

**SPACE POWER 5300** 

Chair
TREND STORM LEATHER/BLACK \$2999

**SPACE POWER 3600** 

Chair
TREND BRICK LEATHER \$2799

Dual motor with battery