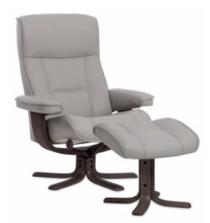

MOTION** 



# **COVER OPTIONS**



#### PRIME

PRIME is a top grain aniline-dyed and pigmented upholstery leather with a thickness between 0,9-1,1 mm.



#### TREND

TREND is a premium top grain aniline-dyed upholstery leather with a rich and comfortable feel.



### SAUVAGE

SAUVAGE is a natural milled top grain, upholstery leather made from the best rawhide selection.



#### WOOD COLORS

A number of products with visable wood can be delivered in a wide range of colors and finishes.



#### HABITAT

COMPOSITION: 100% POLYESTER | MARTINDALE: >50000 | PILLING: 4-5 | COLOR FASTNESS TO LIGHT: 5





## \*ULTRA

COMPOSITION: 95% POLYESTER, 5% NYLON | MARTINDALE: >50 000 | PILLING: 4 | COLOR FASTNESS TO LIGHT: 4-5









# LIMITED OFFER \$1399

## **NORDIC 21 LARGE CHAIR AND OTTOMAN**









LEATHER/WOOD COMBINATIONS:











# **ON SALE NOW**