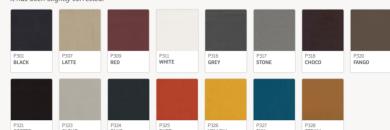

#### PRIME

PRIME is a top grain aniline-dyed and pigmented upholstery leather with a thickness between 0,9-1,1 mm.