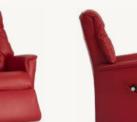

AQUACLEAN

AQUACLEAN

\$1599

\$1649

**BRANDO** SINGLE MOTOR **LIFT CHAIR** SIMPLE 2 BUTTON CONTROL WITH FULL LIFT FUNCTION

**BRANDO** DUAL MULTIFUNCTION CHAIR 4 BUTTON CONTROL ENABLES YOU TO OPERATE THE BACK AND FOOTREST INDEPENDENTLY COUPLED WITH A LAY FLAT SLEEP POSITION AND FULL LIFT FUNCTION