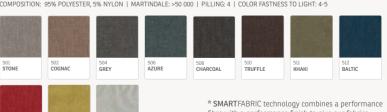

## \*ULTRA

COMPOSITION: 95% POLYESTER, 5% NYLON | MARTINDALE: >50 000 | PILLING: 4 | COLOR FASTNESS TO LIGHT: 4-5