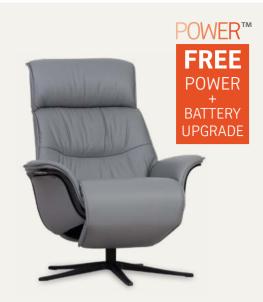

# **SCANDI**

**SPACE POWER 5300** 

Chair
TREND STORM LEATHER/BLACK \$2999

**SPACE POWER 3600** 

Chair
TREND BRICK LEATHER \$2799

Dual motor with battery