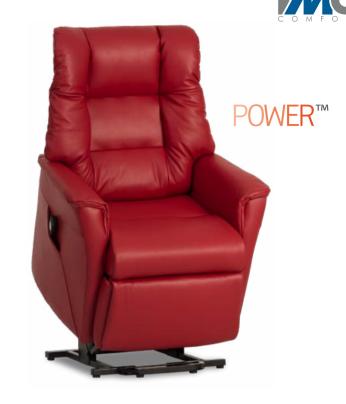

AQUACLEAN

AQUACLEAN

\$1599

\$1649

**BRANDO** SINGLE MOTOR **LIFT CHAIR** SIMPLE 2 BUTTON CONTROL WITH FULL LIFT FUNCTION

**BRANDO** DUAL MULTIFUNCTION CHAIR 4 BUTTON CONTROL ENABLES YOU TO OPERATE THE BACK AND FOOTREST INDEPENDENTLY COUPLED WITH A LAY FLAT SLEEP POSITION AND FULL LIFT FUNCTION