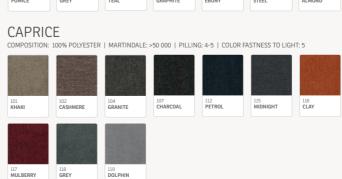

#### HABITAT

COMPOSITION: 100% POLYESTER | MARTINDALE: >50000 | PILLING: 4-5 | COLOR FASTNESS TO LIGHT: 5