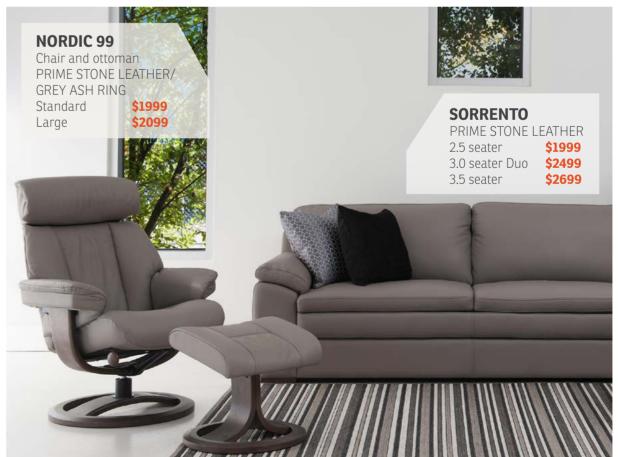

## **CODI 1411**

Chair CAPRICE CLAY FABRIC \$2099 PRIME LEATHER

**NARVIK** 

2.0 seater 2.5 seater

TREND GRAPHITE LEATHER

3.0 seater Duo **\$2899** 

\$2299

\$2399