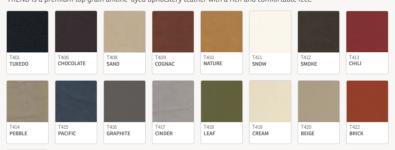

#### TREND

TREND is a premium top grain aniline-dyed upholstery leather with a rich and comfortable feel.