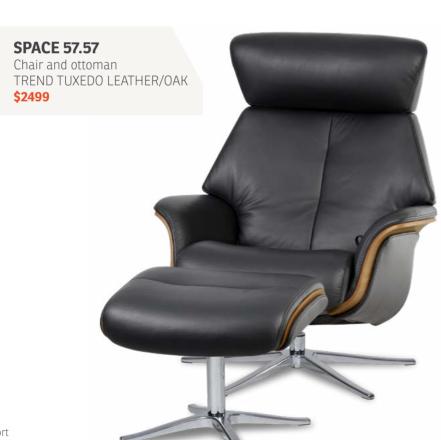

ABRIC \$1399

**SCANDI 1200** 

PRIME BLACK LEATHER FABRIC Standard Large

\$1799 \$1399 \$1899 \$1499

ULTRA

# CODI



**CODI 2500** 

PRIME BLUE LEATHER \$2799 ULTRA FABRIC



## **CODI 1411**

Chair CAPRICE CLAY FABRIC \$2099 PRIME LEATHER



**NARVIK** 

2.0 seater 2.5 seater

TREND GRAPHITE LEATHER

3.0 seater Duo **\$2899** 

\$2299

\$2399







# **SCANDI**



**SPACE POWER 5300** 

Chair
TREND STORM LEATHER/BLACK \$2999



**SPACE POWER 3600** 

Chair
TREND BRICK LEATHER \$2799







Dual motor with battery





## **SPACE 5300**

Chair and ottoman
TREND PACIFIC LEATHER/ESPRESSO
\$2899



#### ERGO-TIL

With Ergo-Tilt you get a subtle and soft rocking motion that will enhance your comfort in any position. In addition it will enable the reclining angle to go even further back.





IMG's mission has from the start been to create comfortable, supportive and long lasting seating solutions.













#### LOKI

PRIME LATTE LEATHER
WITH DREAM BEIGE FABRIC
& DARK BROWN STAR BASE
OR
PRIME BLACK LEATHER
WITH DREAM FABRIC

& OAK STAR BASE
Standard

Large

\$1199 \$1299





#### LOKI

CAPRICE GREY FABRIC & OAK STAR BASE OR

CAPRICE KHAKI FABRIC & DARK BROWN STAR BASE

Standard Large \$999 \$1099



# **FAMILY AND PET** FRIENDLY FABRICS

AVAILABLE ON ALL MODELS - SEE YOUR STORE FOR PRICING DETAILS











Scratch Resistant



Easy hair removal



Heavy duty, suitable for high traffic areas



Bacteria, mite & fungi resistant



















AQUACLEAN

AQUACLEAN

\$1599

\$1649

**BRANDO** SINGLE MOTOR **LIFT CHAIR** SIMPLE 2 BUTTON CONTROL WITH FULL LIFT FUNCTION