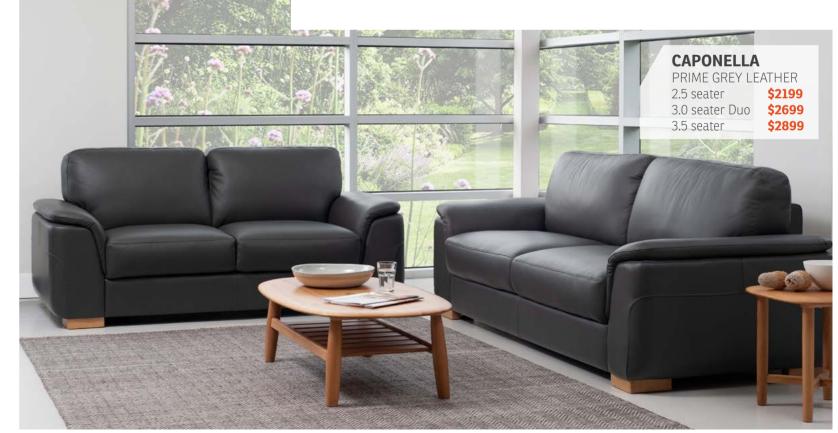

CODI



**CODI 2500** 

PRIME BLUE LEATHER \$2799 ULTRA FABRIC



## **CODI 1411**

Chair CAPRICE CLAY FABRIC \$2099 PRIME LEATHER



**NARVIK** 

2.0 seater 2.5 seater

TREND GRAPHITE LEATHER

3.0 seater Duo **\$2899** 

\$2299

\$2399







# **SCANDI**



**SPACE POWER 5300** 

Chair
TREND STORM LEATHER/BLACK \$2999



**SPACE POWER 3600** 

Chair
TREND BRICK LEATHER \$2799







Dual motor with battery





## **SPACE 5300**

Chair and ottoman
TREND PACIFIC LEATHER/ESPRESSO
\$2899



#### ERGO-TIL

With Ergo-Tilt you get a subtle and soft rocking motion that will enhance your comfort in any position. In addition it will enable the reclining angle to go even further back.





IMG's mission has from the start been to create comfortable, supportive and long lasting seating solutions.













#### LOKI

PRIME LATTE LEATHER
WITH DREAM BEIGE FABRIC
& DARK BROWN STAR BASE
OR
PRIME BLACK LEATHER
WITH DREAM FABRIC

& OAK STAR BASE
Standard

Large

\$1199 \$1299





#### LOKI

CAPRICE GREY FABRIC & OAK STAR BASE OR

CAPRICE KHAKI FABRIC & DARK BROWN STAR BASE

Standard Large \$999 \$1099



# **FAMILY AND PET** FRIENDLY FABRICS

AVAILABLE ON ALL MODELS - SEE YOUR STORE FOR PRICING DETAILS











Scratch Resistant



Easy hair removal



Heavy duty, suitable for high traffic areas



Bacteria, mite & fungi resistant



















AQUACLEAN

AQUACLEAN

\$1599

\$1649

**BRANDO** SINGLE MOTOR **LIFT CHAIR** SIMPLE 2 BUTTON CONTROL WITH FULL LIFT FUNCTION

**BRANDO** DUAL MULTIFUNCTION CHAIR 4 BUTTON CONTROL ENABLES YOU TO OPERATE THE BACK AND FOOTREST INDEPENDENTLY