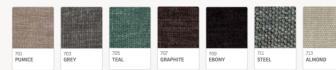

#### HABITAT

COMPOSITION: 100% POLYESTER | MARTINDALE: >50000 | PILLING: 4-5 | COLOR FASTNESS TO LIGHT: 5