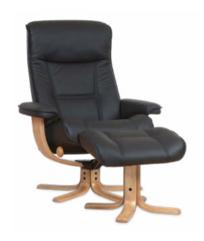

**ON SALE NOW** 

ULTRA

**FABRIC** 

\$1599

\$1699

\$1999

**CODI 1411** 

PRIME YELLOW LEATHER

Chair

\$2599

Chair and ottoman PRIME CLOUD LEATHER Standard \$1799 Large \$1899 \$1499

ULTRA Chair and ottoman FABRIC \$1399

**SCANDI 1200** 

PRIME BLACK LEATHER FABRIC Standard Large

\$1799 \$1399 \$1899 \$1499