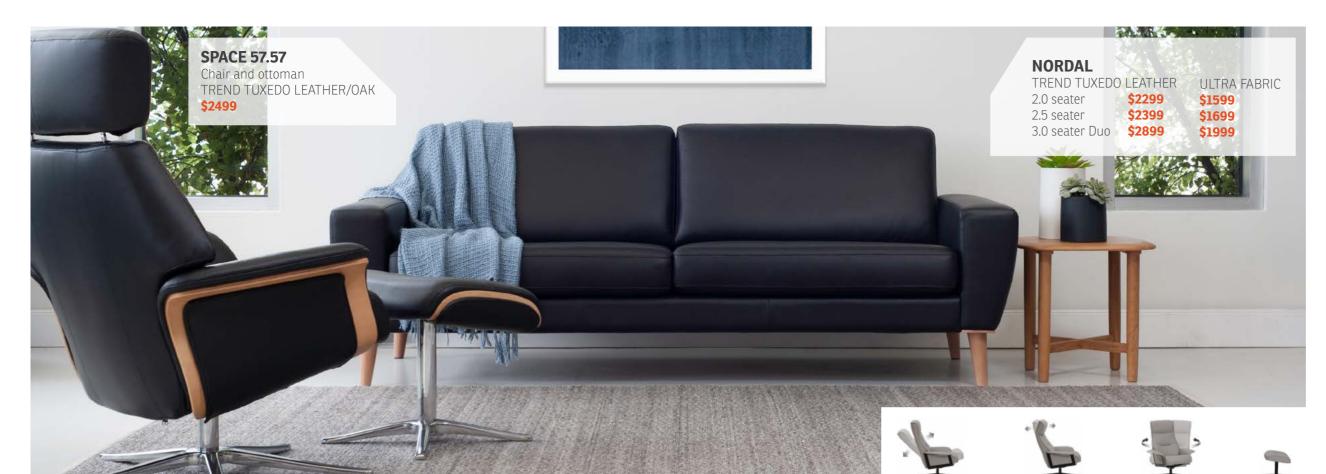

## **CODI 1411**

Chair CAPRICE CLAY FABRIC \$2099 PRIME LEATHER

**NARVIK** 

2.0 seater 2.5 seater

TREND GRAPHITE LEATHER

3.0 seater Duo **\$2899** 

\$2299

\$2399

# **SCANDI**

**SPACE POWER 5300** 

Chair
TREND STORM LEATHER/BLACK \$2999

**SPACE POWER 3600** 

Chair
TREND BRICK LEATHER \$2799

Dual motor with battery

## **SPACE 5300**

Chair and ottoman
TREND PACIFIC LEATHER/ESPRESSO
\$2899