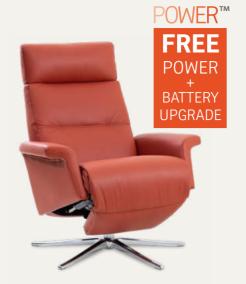

# **SCANDI**

**SPACE POWER 5300** 

Chair
TREND STORM LEATHER/BLACK \$2999

**SPACE POWER 3600** 

Chair
TREND BRICK LEATHER \$2799

Dual motor with battery