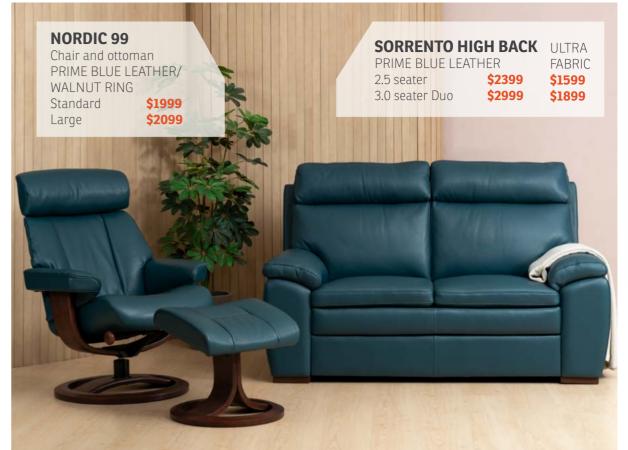

**CODI 2500** 

PRIME BLUE LEATHER \$2799 ULTRA FABRIC



## **CODI 1411**

Chair CAPRICE CLAY FABRIC \$2099 PRIME LEATHER



**NARVIK** 

2.0 seater 2.5 seater

TREND GRAPHITE LEATHER

3.0 seater Duo **\$2899** 

\$2299

\$2399







# **SCANDI**



**SPACE POWER 5300** 

Chair
TREND STORM LEATHER/BLACK \$2999



**SPACE POWER 3600** 

Chair
TREND BRICK LEATHER \$2799







Dual motor with battery





## **SPACE 5300**

Chair and ottoman
TREND PACIFIC LEATHER/ESPRESSO
\$2899



#### ERGO-TIL

With Ergo-Tilt you get a subtle and soft rocking motion that will enhance your comfort in any position. In addition it will enable the reclining angle to go even further back.





IMG's mission has from the start been to create comfortable, supportive and long lasting seating solutions.













#### LOKI

PRIME LATTE LEATHER
WITH DREAM BEIGE FABRIC
& DARK BROWN STAR BASE
OR
PRIME BLACK LEATHER
WITH DREAM FABRIC

& OAK STAR BASE
Standard

Large

\$1199 \$1299





#### LOKI

CAPRICE GREY FABRIC & OAK STAR BASE OR

CAPRICE KHAKI FABRIC & DARK BROWN STAR BASE

Standard Large \$999 \$1099



# **FAMILY AND PET** FRIENDLY FABRICS

AVAILABLE ON ALL MODELS - SEE YOUR STORE FOR PRICING DETAILS











Scratch Resistant



Easy hair removal



Heavy duty, suitable for high traffic areas



Bacteria, mite & fungi resistant



















AQUACLEAN

AQUACLEAN

\$1599

\$1649

**BRANDO** SINGLE MOTOR **LIFT CHAIR** SIMPLE 2 BUTTON CONTROL WITH FULL LIFT FUNCTION

**BRANDO** DUAL MULTIFUNCTION CHAIR 4 BUTTON CONTROL ENABLES YOU TO OPERATE THE BACK AND FOOTREST INDEPENDENTLY COUPL