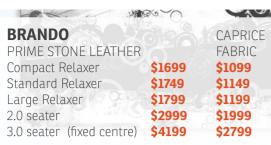

AQUACLEAN

AQUACLEAN

\$1599

\$1649

**BRANDO** SINGLE MOTOR **LIFT CHAIR** SIMPLE 2 BUTTON CONTROL WITH FULL LIFT FUNCTION

**BRANDO** DUAL MULTIFUNCTION CHAIR 4 BUTTON CONTROL ENABLES YOU TO OPERATE THE BACK AND FOOTREST INDEPENDENTLY COUPLED WITH A LAY FLAT SLEEP POSITION AND FULL LIFT FUNCTION