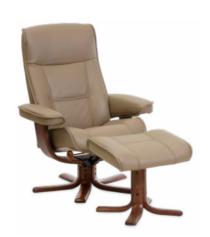

#### LOKI

PRIME LATTE LEATHER
WITH DREAM BEIGE FABRIC
& DARK BROWN STAR BASE
OR
PRIME BLACK LEATHER
WITH DREAM FABRIC

& OAK STAR BASE
Standard

Large

\$1199 \$1299

#### LOKI

CAPRICE GREY FABRIC & OAK STAR BASE OR

CAPRICE KHAKI FABRIC & DARK BROWN STAR BASE

Standard Large \$999 \$1099