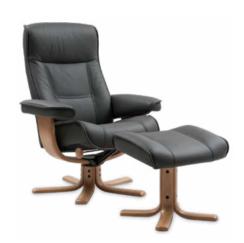

TION** 



# **COVER OPTIONS**



#### PRIME

PRIME is a top grain aniline-dyed and pigmented upholstery leather with a thickness between 0,9-1,1 mm.



#### TREND

TREND is a premium top grain aniline-dyed upholstery leather with a rich and comfortable feel.



### SAUVAGE

SAUVAGE is a natural milled top grain, upholstery leather made from the best rawhide selection.



#### WOOD COLORS

A number of products with visable wood can be delivered in a wide range of colors and finishes.



#### HABITAT

COMPOSITION: 100% POLYESTER | MARTINDALE: >50000 | PILLING: 4-5 | COLOR FASTNESS TO LIGHT: 5





## \*ULTRA

COMPOSITION: 95% POLYESTER, 5% NYLON | MARTINDALE: >50 000 | PILLING: 4 | COLOR FASTNESS TO LIGHT: 4-5









# LIMITED OFFER \$1399

## **NORDIC 21 LARGE CHAIR AND OTTOMAN**









LEATHER/WOOD COMBINATIONS:











# **ON SALE NOW**