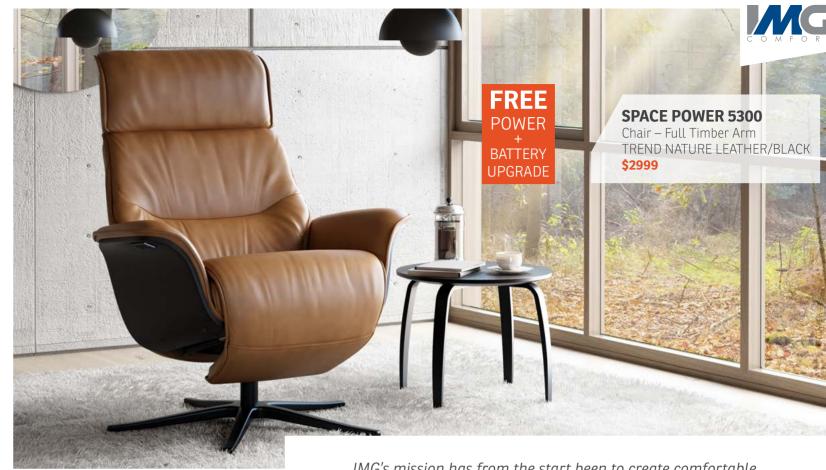

# **SCANDI**

**SPACE POWER 5300** 

Chair
TREND STORM LEATHER/BLACK \$2999

**SPACE POWER 3600** 

Chair
TREND BRICK LEATHER \$2799

Dual motor with battery

#### ERGO-TIL

With Ergo-Tilt you get a subtle and soft rocking motion that will enhance your comfort in any position. In addition it will enable the reclining angle to go even further back.

IMG's mission has from the start been to create comfortable, supportive and long lasting seating solutions.