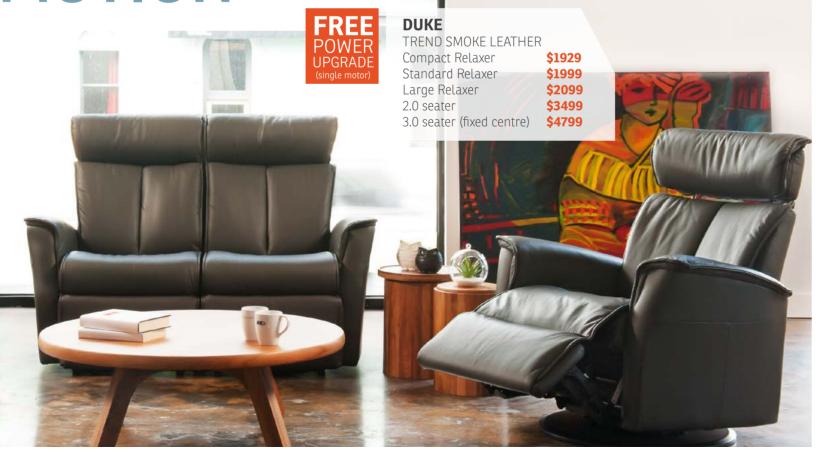

E YOUR STORE FOR PRICING DETAILS











Scratch Resistant



Easy hair removal



Heavy duty, suitable for high traffic areas



Bacteria, mite & fungi resistant



















AQUACLEAN

AQUACLEAN

\$1599

\$1649

**BRANDO** SINGLE MOTOR **LIFT CHAIR** SIMPLE 2 BUTTON CONTROL WITH FULL LIFT FUNCTION

**BRANDO** DUAL MULTIFUNCTION CHAIR 4 BUTTON CONTROL ENABLES YOU TO OPERATE THE BACK AND FOOTREST INDEPENDENTLY COUPLED WITH A LAY FLAT SLEEP POSITION AND FULL LIFT FUNCTION

ADD POWER+™ MOTORISED HEAD REST AND MOTORISED LUMBER SUPPORT FOR THE ULTIMATE LIFT CHAIR

Special Offer

RRP \$429

now \$199



Standard size

Standard size

Large size

Large size

CAPRICE FABRIC

\$1199 \$1249

CAPRICE FABRIC

\$1449 \$1499

SUPPORT



PRIME LEATHER

\$1699

\$1799















**MOTION** 



# **COVER OPTIONS**



#### PRIME

PRIME is a top grain aniline-dyed and pigmented upholstery leather with a thickness between 0,9-1,1 mm.



#### TREND

TREND is a premium top grain aniline-dyed upholstery leather with a rich and comfortable feel.



### SAUVAGE

SAUVAGE is a natural milled top grain, upholstery leather made from the best rawhide selection.



#### WOOD COLORS

A number of products with visable wood can be delivered in a wide range of colors and finishes.



#### HABITAT

COMPOSITION: 100% POLYESTER | MARTINDALE: >50000 | PILLING: 4-5 | COLOR FASTNESS TO LIGHT: 5





## \*ULTRA

COMPOSITION: 95% POLYESTER, 5% NYLON | MARTINDALE: >50 000 | PILLING: 4 | COLOR FASTNESS TO LIGHT: 4-5









# LIMITED OFFER \$1399

## **NORDIC 21 LARGE CHAIR AND OTTOMAN**









LEATHER