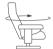

## Nordic 11

Classic and traditional, the Nordic recliner offers unsurpassed comfort through high quality, authentic Norwegian design. Recognised for its soft padding and smooth laminated wood base, the Nordic recliner brings an air of iconic Scandinavian design to your living area.

Comfort Glide

Swivel

Footstool 2 Heights Available

Star Base

2 Size Options

Select Cover Options

10 Year Warranty

Nordic 11 W76 x D75 x H99 (M)