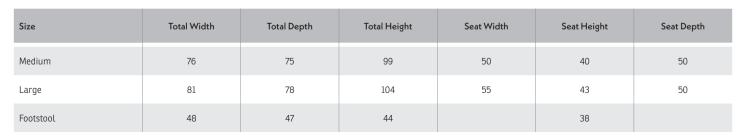

Comfort Glide

Swivel

Footstool 2 Heights Available

Star Base

2 Size Options

Select Cover Options

10 Year Warranty

Nordic 11 W76 x D75 x H99 (M)