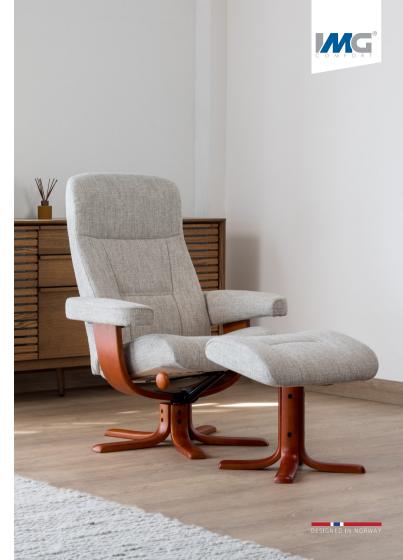

## Nordic 11

Classic and traditional, the Nordic recliner offers unsurpassed comfort through high quality, authentic Norwegian design. Recognised for its soft padding and smooth laminated wood base, the Nordic recliner brings an air of iconic Scandinavian design to your living area.

Comfort Glide

Swivel

Footstool 2 Heights Available

Star Base

2 Size Options

Select Cover Options

10 Year Warranty

Nordic 11 W76 x D75 x H99 (M)