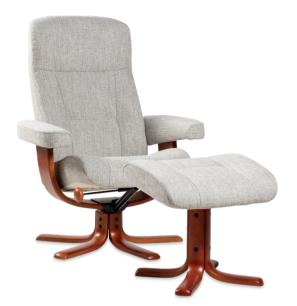

## Nordic 11

Classic and traditional, the Nordic recliner offers unsurpassed comfort through high quality, authentic Norwegian design. Recognised for its soft padding and smooth laminated wood base, the Nordic recliner brings an air of iconic Scandinavian design to your living area.

Comfort Glide

Swivel

Footstool 2 Heights Available

Star Base

2 Size Options

Select Cover Options

10 Year Warranty

Nordic 11 W76 x D75 x H99 (M)