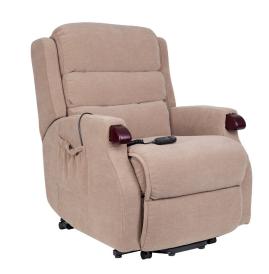

# CONROY LIFT

#### **OVERVIEW**

The Conroy Power Lift chair is a functional lift recliner chair with timber hand grips to aid with entry and exit from the chair. This waterfall pillowed back lift chair is easy to control with convenient size buttons. With just a touch of a finger choose full recline or varying positions. This secure and quiet operational lift chair raises the footrest before the back reclines. Offered in both fabric and leather.

## **FEATURES & OPTIONS**

- Timber paws for easy grip
- Two button hand control easy to control with convenient size buttons
- Footrest raises before the back reclines
- Choose fully recline or vary positions with a touch of a finger
- Side pocket storage