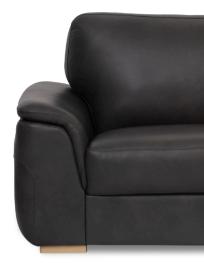

## Higher Grade Foam

Our premium cold cure foam technology provides exceptional comfort and lasting support, ensuring an unmatched sitting experience.

## **Steel Interior Springs**

Located throughout the back and seat to provide optimum support whilst cradling the body.

## **Solid Frame Construction**

A steel and hardwood frame provides durability and strength.

| Size       | Total Width | Total Depth | Total Height | Seat Width | Seat Height | Seat Depth | Arm Height |
|------------|-------------|-------------|--------------|------------|-------------|------------|------------|
| 2.5 seat   | 184         | 97          | 86           | 130        | 46          | 53         | 60         |
| 3 seat     | 227         | 97          | 86           | 171        | 46          | 53         | 60         |
| 3 seat duo | 227         | 97          | 86           | 171        | 46          | 53         | 60         |