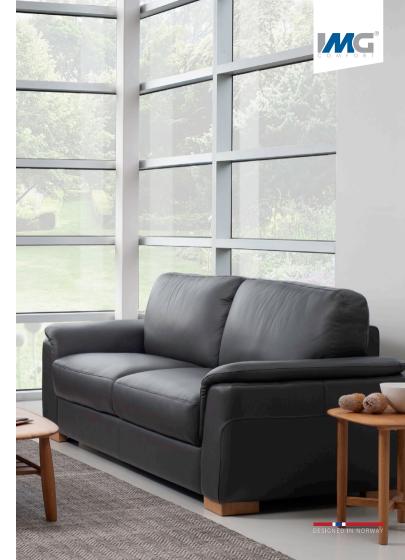

## Byron Sofa

Our G-Series sofas provide comfort, style and simplicity all in the form of a welcoming sofa that fits seamlessly into any living area. For those who love to lounge, our G-Series sofas provide the perfect match with generously padded cushioning, and oversized padded arms.