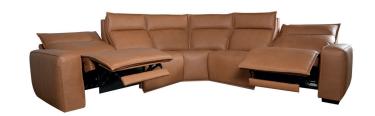

## **OVERVIEW**

Designed for comfort, the Hartford delivers laid-back luxury in style. Available in both powered reclining and static options, it features plush feather fibre blend cushioning and oversized proportions—perfect for stretching out or gathering the family.

Powered models include discreet motion functionality and zero gravity technology for weightless relaxation at the touch of a button. Flange trim and broad box arms add a refined, contemporary edge.

## **FEATURES & OPTIONS**

- · Zero gravity power recline.
- Power adjustable headrest.

**IN THE RANGE** 

- Discreet control panel hidden between seat cushion and sofa arms.
- · Flange trim on back cushions and footrest.
- · Wide box arm profile and generously proportioned seating.
- Blend of feather and fibre in both seat and back cushions provide maximum comfortability.