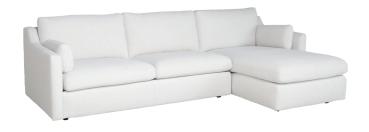

## **OVERVIEW**

Effortlessly understated, the Huntington is made for endless lounging moments. Featuring a streamlined silhouette with chic sloped arm detailing, plush foam and fibre cushioning and additional bolster cushions that ensures a style both contemporary and exceptional comfortable.

Available as an individual 2.5 and 3 Seater or a 3 Seater Chaise. Even available as a sofa bed with a queen-size mattress. Compact seating solutions, perfect for smaller living spaces.

## **FEATURES & OPTIONS**

- · Slope arm detailing.
- · Comes with 2 side cushions.
- · Loose reversible back cushions.
- Back cushion shaped to complement contour of seat.
- · Memory foam mattress on sofa bed.