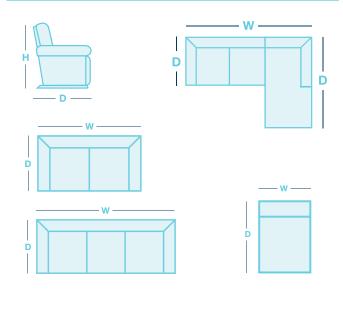

| IN THE | RANGE                            | W      | D      | Н     |
|--------|----------------------------------|--------|--------|-------|
|        | 2.5 Seater                       | 1650mm | 960mm  | 890mm |
|        | 3 Seater                         | 2030mm | 960mm  | 890mm |
|        | 3 Seater 1 Arm<br>LHF/RHF        | 1805mm | 960mm  | 890mm |
|        | Chaise LHF/RHF                   | 955mm  | 1650mm | 890mm |
|        | Sofa Bed                         | 2030mm | 960mm  | 890mm |
|        | Queen Size<br>Mattress Dimension | 1520mm | 1820mm | 120mm |

## **HOW TO MEASURE**

\*Please note: variations in dimensions and appearance can occur due to construction differences in upholstery covering (fabric & leather). Measurements should be used as a guide only. For current covering options please contact your local retailer. Icons above are for demonstration purposes and are not a replica of the actual product.